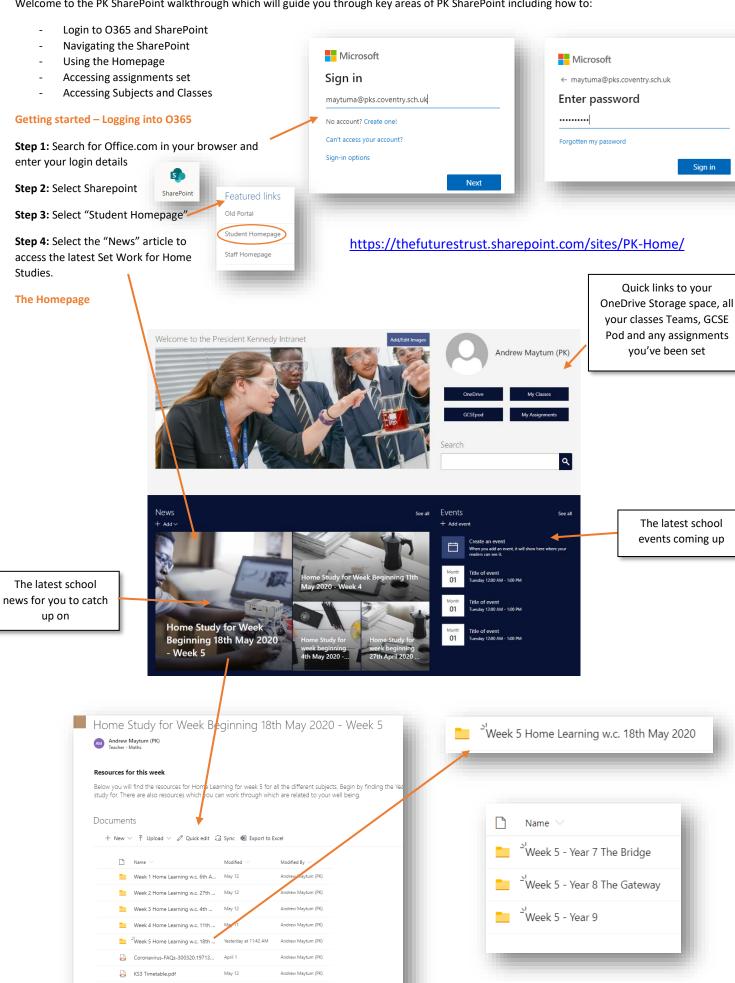

## President Kennedy SharePoint for Students

Welcome to the PK SharePoint walkthrough which will guide you through key areas of PK SharePoint including how to:

Communications Collaboration My Subjects Classes 2019-2020 My Links