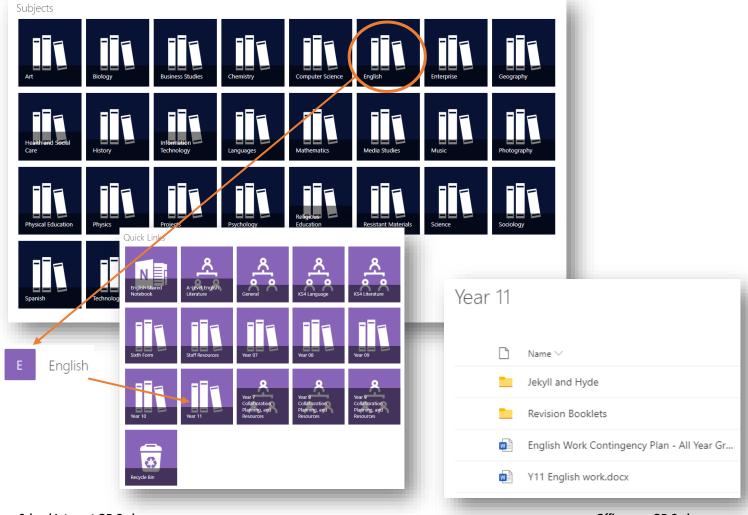

## President Kennedy SharePoint for Students



Welcome to the PK SharePoint walkthrough which will guide you through key areas of PK SharePoint including how to:



Communications Collaboration My Subjects Classes 2019-2020 My Links

SharePoint is split into five sections (shown above) which you can access by clicking accessing content from different subjects you study and for each class you are in.



. Each section has information and ways of

## **Assignments**

Any assignments you have been set show in 'My Assignments' which is part of MS Teams



## **My Subjects**

Select any Subject you are studying from the "My Subjects"



## **School Intranet QR Code**