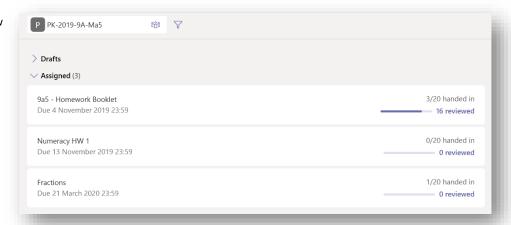

## **Assignments**

Any assignments you have been set show in 'My Assignments' which is part of MS Teams